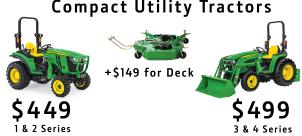

## **NEW BLADES + TUNE UP PARTS INCLUDED!**



Holland, MI 616-396-8132

Athens, MI 269-729-5471 Hastings, MI 269-945-9526

LaGrange, IN

260-585-6080

Mishawaka, IN 574-255-3337

Jenison, MI 616-669-2000

vaka, IN Warsaw, IN 55-3337 574-453-2084

Kent City, MI

616-675-7500

Three Rivers, MI 269-273-1200

Knox, IN 574-772-3533 Union, MI 269-641-5841 Plymouth, IN

574-935-5500

517-849-9966 Winamac, IN 574-946-3212

Jonesville, MI

Sodus, MI 269-461-6733

Monticello, IN 574-583-7117

## SIGN UP BEFORE DEC. 31, 2024 FOR 50% OFF HAULING!

Walk-Behind Equipment Snow Blower/Push Mower



\$159







\$449





Riding Lawn Equipment (Deck Size)

Up to 42" \$349 48"-54" \$399 60" & Above \$449



Gator™ Utility Vehicles

Compact \$299 Full-Size \$349



## **Compact Utility Tractors**