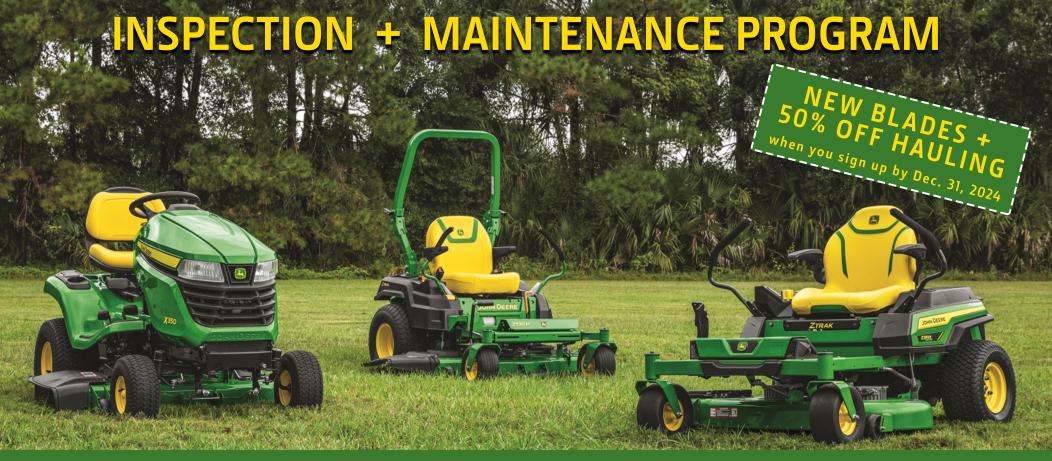

## SIGN UP BEFORE DEC. 31, 2024 FOR 50% OFF HAULING!

Walk-Behind Equipment Snow Blower/Push Mower

\$159

\$449

Riding Lawn Equipment (Deck Size)

Up to 42" \$349 48"-54" \$399 60" & Above \$449

Gator™ Utility Vehicles