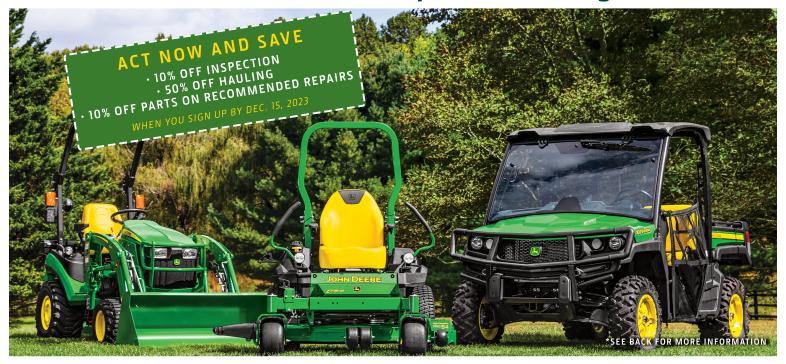

# EARLY BIRD SPECIALS YOU WON'T WANT TO MISS SIGN UP BY DECEMBER 15, 2023 AND RECEIVE:

- 10% OFF INSPECTION
  + ADDITIONAL PARTS
  - 50% OFF HAULING

\*See dealer for details. Equipment must be available for pick-up by Feb. 28, 2024.

## Maintenance and Inspection Programs

\*Products do not qualify for 50% off hauling

+\$40 for Fuel Injected or Diesel Residential Lawn Tractors

X3/LX/GT/GX

Garden Tractors X4/X5/X7/400 Series

+\$30 for Fuel Injected or Diesel